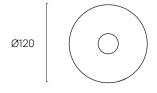

## **DIMENSIONS**

50mm

ORDERING OPTIONS

ORDER CODE

| Fitting | Wattage      | Colour                                                | ССТ                       |
|---------|--------------|-------------------------------------------------------|---------------------------|
| FLW     | 2 Watts (2W) | Black<br>White<br>Brass<br>Silver<br>Bronze<br>Custom | 2700K (27K)<br>3000K (3K) |
| FLW     | 2W           |                                                       |                           |