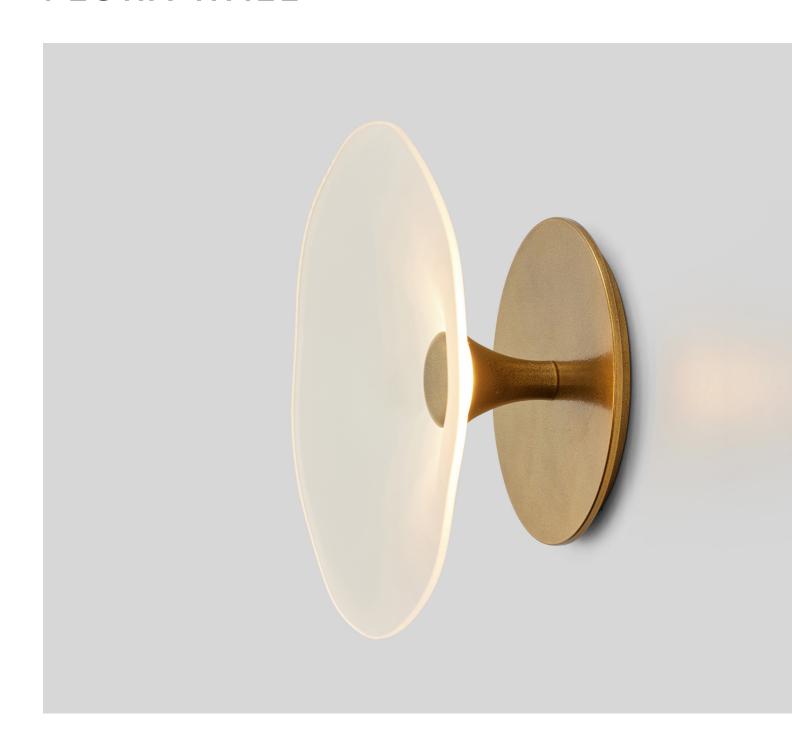

## FLORA WALL

A small decorative wall sconce inspired by organic floral geometry that amplifies the lighting effect.

TECHNICAL DETAILS

| FEATURES          | Decorative Interiors                                                |
|-------------------|---------------------------------------------------------------------|
| COLOURS           | Black, White, Brass, Silver, Bronze, Custom Powdercoat on request   |
| MATERIALS         | Aluminium, Acrylic                                                  |
| CRI               | 90                                                                  |
| POWER CONSUMPTION | 2 Watts                                                             |
| ССТ               | 2700K, 3000K                                                        |
| DIMMING           | Non-Dim as Standard<br>Dimming Options or DALI available on request |
| POWER INPUT       | 240V                                                                |
| WARRANTY          | 3 Years                                                             |