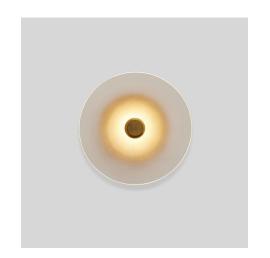

## FLORA WALL

A small decorative wall sconce inspired by organic floral geometry that amplifies the lighting effect.

TECHNICAL DETAILS

| FEATURES          | Decorative Interiors                                                |
|-------------------|---------------------------------------------------------------------|
| COLOURS           | Black, White, Brass, Silver, Bronze, Custom Powdercoat on request   |
| MATERIALS         | Aluminium, Acrylic                                                  |
| CRI               | 90                                                                  |
| POWER CONSUMPTION | 2 Watts                                                             |
| ССТ               | 2700K, 3000K                                                        |
| DIMMING           | Non-Dim as Standard<br>Dimming Options or DALI available on request |
| POWER INPUT       | 240V                                                                |
| WARRANTY          | 3 Years                                                             |