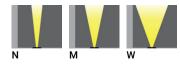

## **Optic**

## **Technical information**

| Material      | Stainless Steel       |
|---------------|-----------------------|
| Light source  | 7 LED                 |
| Power         | 12 W                  |
| Lumen         | 956 - 1086 lm         |
| Efficacy      | 80 - 91 lm/W          |
| Driver option | Integral control gear |
| Driver        | Constant current (CC) |
| Input voltage | 220-240 V 50/60 Hz    |
| Optic         | N, M, W               |

| Optic value           | 18°, 28°, 38°               |
|-----------------------|-----------------------------|
| CCT / CRI             | 3000K CRI80, 4000K<br>CRI80 |
| Bug                   | B0-U4-G0, B0-U5-G0          |
| ULR                   | 100%                        |
| ULOR                  | 100%                        |
| Dimming type          | On/Off, 1-10V, DALI         |
| Product colours       | Stainless Steel             |
| Weight                | 4.8 kg                      |
| Operating temperature | -20 °C to 40 °C             |