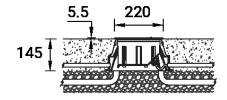

#### **Luminaire Structure**

- Die-cast aluminium housing
- Pre-treated before powder coating ensuring high corrosion resistance
- 5.5 mm thick front ring in grade 316 stainless steel
- Single cable entry, through wiring upon request
- Stainless steel fasteners in grade 304 with zinc flake coating (ZFC)  $\,$
- Durable silicone rubber gasket
- Clear toughened glass
- High-efficiency PMMA lens
- Integral control gear
- Recessing box in high-density polyethylene is included
- Suitable for drive-over with a maximum load of 2000  $\ensuremath{\mathrm{kg}}$
- Vehicles with pneumatic tires can drive over the luminaire but the speed must not exceed 50 km/h
- Load is transferred by the housing to the foundation
- The distance between the luminaire and the illuminated surface should be at least 0.5 m

## **Technical information**

| Material      | Stainless Steel       |
|---------------|-----------------------|
| Light source  | 7 LED                 |
| Power         | 12 W                  |
| Lumen         | 956 - 1086 lm         |
| Efficacy      | 80 - 91 lm/W          |
| Driver option | Integral control gear |
| Driver        | Constant current (CC) |
| Input voltage | 220-240 V 50/60 Hz    |
| Optic         | N, M, W               |

| Through wiring                    | Single cable entry, through wiring upon request                                                                              |
|-----------------------------------|------------------------------------------------------------------------------------------------------------------------------|
| Lens / Reflector /<br>Optic       | Clear toughened glass, High-<br>efficiency PMMA lens                                                                         |
| MacAdam Ellipse                   | 3 SDCM                                                                                                                       |
| Lifetime L90B10 (hours)           | > 120,000                                                                                                                    |
| Lifetime L80B10 (hours)           | > 120,000                                                                                                                    |
| Lifetime L80B50 (hours)           | > 120,000                                                                                                                    |
| Variants (On/Off,<br>1-10V, DALI) | Compatible with EN/ IEC<br>60598-2-22: Suitable for<br>emergency installations as<br>central supply, non-<br>maintained (Z0) |