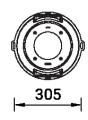

3 SDCM                                                                                                                       |
| Lifetime L90B10 (hours)           | > 120,000                                                                                                                    |
| Lifetime L80B10 (hours)           | > 120,000                                                                                                                    |
| Lifetime L80B50 (hours)           | > 120,000                                                                                                                    |
| Variants (On/Off,<br>1-10V, DALI) | Compatible with EN/ IEC<br>60598-2-22: Suitable for<br>emergency installations as<br>central supply, non-<br>maintained (Z0) |

# KI-60731





# Accessories



Anti slip glass **A61212** 



Connector IP68 3 Pin Power **A62591** 



Honeycomb louvre **A61921** 



DALI Control System
Control-DALI



**KIOS 1** (KI-60731)



Connector IP68 5 Pin Power + Signal **A613191** 

Please contact the factory for technical details if you wish to use Anti-glare accessories, Colour filters, Lenses and slip glasses in combination.