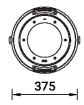

## **Luminaire Structure**

- Die-cast aluminium housing
- Pre-treated before powder coating ensuring high corrosion resistance
- 5.5 mm thick front ring in grade 316 stainless steel
- Single cable entry, through wiring upon request
- Stainless steel fasteners in grade 304 with zinc flake coating (ZFC)  $\,$
- Durable silicone rubber gasket
- Clear toughened glass
- High-efficiency PMMA lens
- Integral control gear
- Recessing box in high-density polyethylene is included
- Suitable for drive-over with a maximum load of 2000  $\ensuremath{\mathrm{kg}}$
- Vehicles with pneumatic tires can drive over the luminaire but the speed must not exceed 50 km/h
- Load is transferred by the housing to the foundation
- The distance between the luminaire and the illuminated surface should be at least 0.5 m

## **Technical information**

| Material      | Stainless Steel       |
|---------------|-----------------------|
| Light source  | 7 LED                 |
| Power         | 29 W                  |
| Lumen         | 1063 - 1299 lm        |
| Efficacy      | 37 - 45 lm/W          |
| Driver option | Integral control gear |
| Driver        | Constant current (CC) |