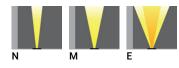

| Input voltage | 220-240 V 50/60 Hz |
|---------------|--------------------|
| Optic         | N, M, E            |
| Optic value   | 21°, 35°, 26°x48°  |
| CCT / CRI     | RGBW30, RGBW40     |
| Bug           | B0-U5-G0           |
| ULR           | 100%               |
| ULOR          | 100%               |