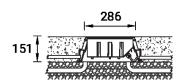

## **Luminaire Structure**

- Die-cast aluminium housing
- Pre-treated before powder coating ensuring high corrosion resistance
- 5.5 mm thick front ring in grade 316 stainless steel
- Single cable entry, through wiring upon request
- Stainless steel fasteners in grade 304 with zinc flake coating (ZFC)  $\,$
- Durable silicone rubber gasket
- Clear toughened glass
- High-efficiency PMMA lens
- Integral control gear
- Recessing box in high-density polyethylene is included
- Suitable for drive-over with a maximum load of 2000  $\ensuremath{\mathrm{kg}}$
- Vehicles with pneumatic tires can drive over the luminaire but the speed must not exceed 50 km/h
- Load is transferred by the housing to the foundation
- The distance between the luminaire and the illuminated surface should be at least 0.5 m

## **Technical information**

| Material      | Stainless Steel       |
|---------------|-----------------------|
| Light source  | 7 LED                 |
| Power         | 29 W                  |
| Lumen         | 1063 - 1299 lm        |
| Efficacy      | 37 - 45 lm/W          |
| Driver option | Integral control gear |
| Driver        | Constant current (CC) |