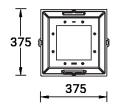

## **Technical information**

| Material      | Stainless Steel       |
|---------------|-----------------------|
| Light source  | 7 LED                 |
| Power         | 29 W                  |
| Lumen         | 1063 - 1299 lm        |
| Efficacy      | 37 - 45 lm/W          |
| Driver option | Integral control gear |
| Driver        | Constant current (CC) |

| Input voltage | 220-240 V 50/60 Hz     |  |
|---------------|------------------------|--|
| Optic         | N, M, E                |  |
| Optic value   | 21°, 35°, 26°x48°      |  |
| CCT / CRI     | RGBW30, RGBW40, RGBW65 |  |
| Bug           | B0-U5-G0               |  |
| ULR           | 100%                   |  |
| ULOR          | 100%                   |  |

| Dimming type                | DMX, DMX/RDM                                        |
|-----------------------------|-----------------------------------------------------|
| Product colours             | Stainless Steel                                     |
| Weight                      | 8.2 kg                                              |
| Operating temperature       | -20 °C to 40 °C                                     |
| Through wiring              | Single cable entry, through wiring upon request     |
| Lens / Reflector /<br>Optic | Clear toughened glass,<br>High-efficiency PMMA lens |