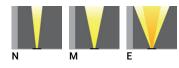

## **Optic**

| Input voltage | 220-240 V 50/60 Hz     |  |
|---------------|------------------------|--|
| Optic         | N, M, E                |  |
| Optic value   | 21°, 35°, 26°x48°      |  |
| CCT / CRI     | RGBW30, RGBW40, RGBW65 |  |
| Bug           | B0-U5-G0               |  |
| ULR           | 100%                   |  |
| ULOR          | 100%                   |  |