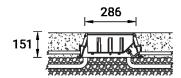

#### **Luminaire Structure**

- Die-cast aluminium housing
- Pre-treated before powder coating ensuring high corrosion resistance
- 5.5 mm thick front ring in grade 316 stainless steel
- Single cable entry, through wiring upon request
- Stainless steel fasteners in grade 304 with zinc flake coating (ZFC)  $\,$
- Durable silicone rubber gasket
- Clear toughened glass
- High-efficiency PMMA lens
- Integral control gear
- Recessing box in high-density polyethylene is included
- Suitable for drive-over with a maximum load of 2000  $\mbox{kg}$
- Vehicles with pneumatic tires can drive over the luminaire but the speed must not exceed 50 km/h
- Load is transferred by the housing to the foundation
- The distance between the luminaire and the illuminated surface should be at least 0.5 m

## **Technical information**

| Material      | Stainless Steel       |
|---------------|-----------------------|
| Light source  | 7 LED                 |
| Power         | 29 W                  |
| Lumen         | 1063 - 1299 lm        |
| Efficacy      | 37 - 45 lm/W          |
| Driver option | Integral control gear |
| Driver        | Constant current (CC) |

| Dimming type                | DMX, DMX/RDM                                        |
|-----------------------------|-----------------------------------------------------|
| Product colours             | Stainless Steel                                     |
| Weight                      | 8.2 kg                                              |
| Operating temperature       | -20 °C to 40 °C                                     |
| Through wiring              | Single cable entry, through wiring upon request     |
| Lens / Reflector /<br>Optic | Clear toughened glass,<br>High-efficiency PMMA lens |