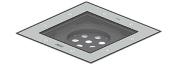

#### **Luminaire Structure**

- Die-cast aluminium housing
- Pre-treated before powder coating ensuring high corrosion resistance
- 5.5 mm thick front ring in grade 316 stainless steel
- Single cable entry, through wiring upon request
- Stainless steel fasteners in grade 304 with zinc flake coating (ZFC)  $\,$
- Durable silicone rubber gasket
- Clear toughened glass
- High-efficiency PMMA lens
- Integral control gear
- Recessing box in high-density polyethylene is included
- Suitable for drive-over with a maximum load of 2000  $\mbox{kg}$
- Vehicles with pneumatic tires can drive over the luminaire but the speed must not exceed 50 km/h
- Load is transferred by the housing to the foundation
- The distance between the luminaire and the illuminated surface should be at least 0.5 m

### **Product colour**

00 - Stainless Steel